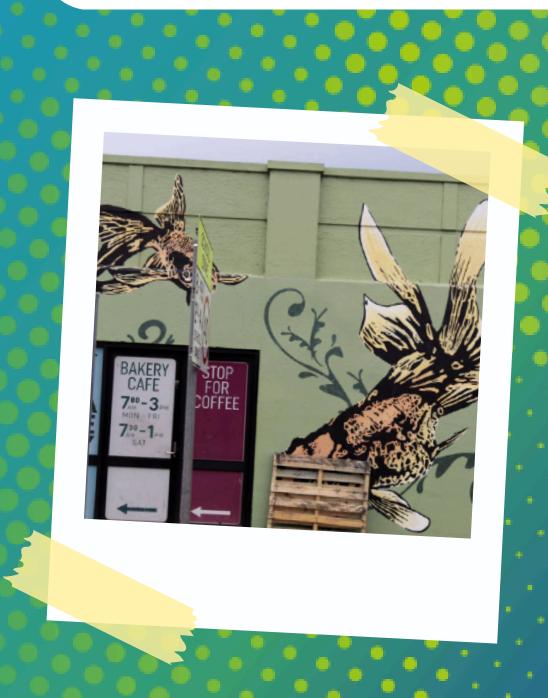

#### GOLDFISH BOWL MURAL

A favourite café in Armidale. Enjoy a coffee and pose with the stunning fish mural on the side of the building.