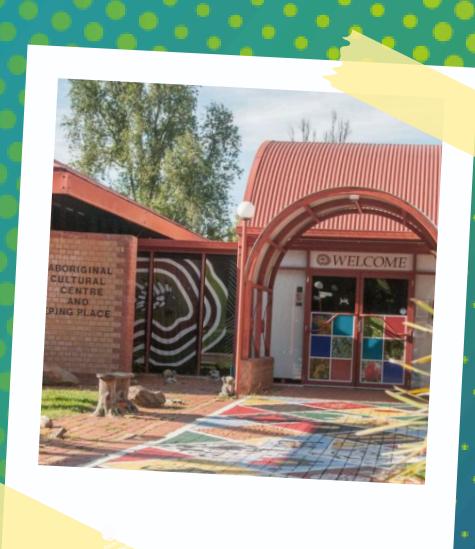

## ABORIGINAL CULTURAL CENTRE AND KEEPING PLACE

Located next to the Art Museum. Celebrate NAIDOC week and learn about the local Aboriginal history.