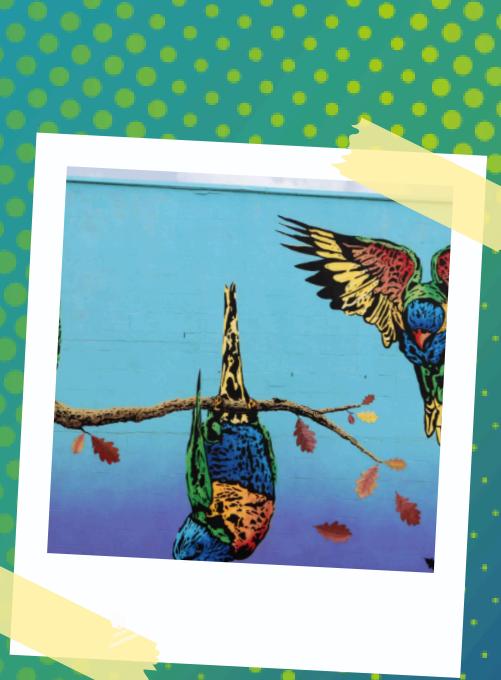

## BIRD MURAL IN CINDERS LANE

This very Aussie mural features
Australia's famous rainbow lorikeets in
a typical pose.