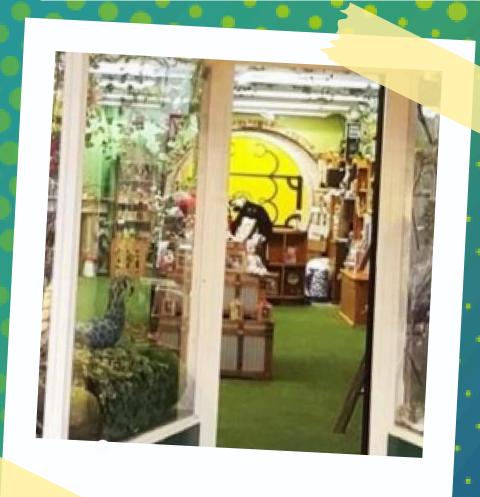

### GRANNY FI'S TOY CUPBOARD

Capture a picture at this fascinating storefront with its Harry Potter-themed display.

Mention you're with the event for a 10% discount in-store.